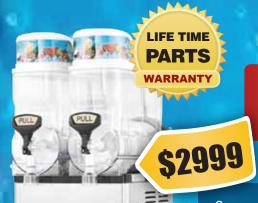

## Special Limited Offer on Twin Bowl Slush Machines

The Quality SSM280 Slush Machine is Perfect for Slush Drinks, Frozen Cocktails, Protein Smoothies & Frosé Wine Cocktails

Current Model Brand New ASM/SSM280 Twin Bowl (2 x 12 Litre) Commercial Quality Slush Machine with FREE Freight & with 3 Full Cases of Quality Premium Fresh Slush Mix from Australian Slush Machines delivered for \$2999 inc GST - Wholesale Pricing \$3338 (Save \$339!)\*

Please Quote Deal Code: ASM2999 When Placing Your Order.

ASM/SSM280 Twin Bowl (2 x 12 Litre)

NEW

Makes over 1000 x 200ml Drinks! More than Enough to Pay the Cost of Your Purchase **Including 18 Bottles of Mix** 