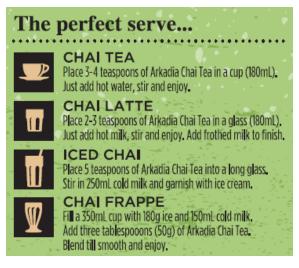

Ingredients: Sugar, glucose syrup solids, maltodextrin, vegetable oil, milk solids, matcha green tea (4%), flavours, vegetable gum (guar gum, carrageenan), mineral salts (340, 451, 452), emulsifiers (471, 481, soy lecithin), salt, anticaking agent (551). Contains: Milk, Milk products and soy products.

## **PRODUCT BENEFITS**

- One of the fastest growing categories in specialty tea
- Matcha (as an ingredient) has 10x the overall nutrients when compared to green tea
- Contains a high level of antioxidants helping strengthen natural immunity
- Contains L- Theanine an amino acid known to improve alertness, calmness and reduce
- Arkadia Matcha Green Tea is 98% fat free, with no artificial colours or sweeteners
- Builds on the trusted Arkadia Chai brand offering a cafe style option for lov